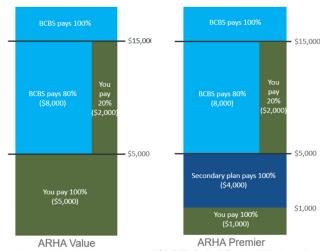

# **HOW IT WORKS: TRANSAMERICA SECONDARY**

(\$7,000 Out-of-Pocket Maximum) (\$3,000 Out-of-Pocket Maximum)